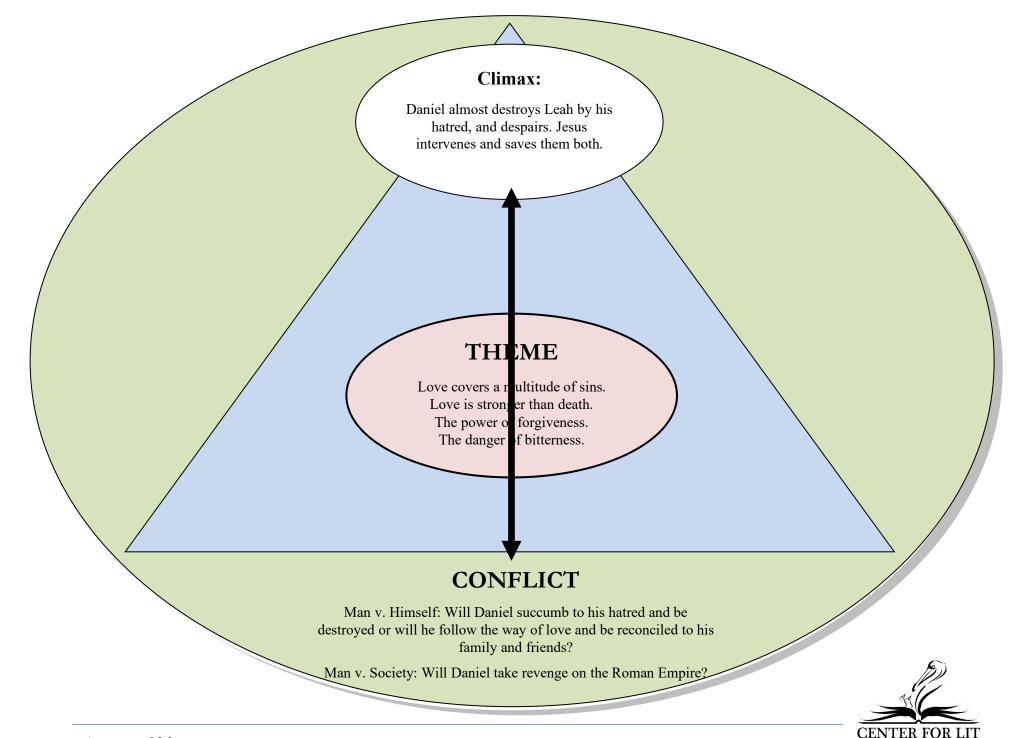

## CONFLICT: *The Bronze Bow*

- 1. Fill in the story chart on the next page with the following details about the conflict of this story:
  - Story question ("Will the protagonist \_\_\_\_?")
  - Conflict type (Man v. Man, etc.)
- 2. Fill in the story chart on the next page with a single-sentence summary of the story's climax.
- 3. Fill in the story chart on the next page with a statement of the story's *specific theme*.
- 4. Be prepared to explain how these three elements are related as demonstrated by the vertical line.